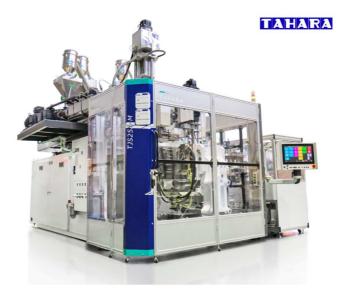

TAHARA Machinery Ltd. is exhibiting the latest fully electric extrusion blow molding machine at K 2022 in Dusseldorf, Germany at Hall 13 Booth A61.

TAHARA, Japanese No.1 blow molding machine maker, is going to exhibit a new lineup of fully electric blow molding machine for global market at K2022. Tahara is a subsidiary of Japan Steel Works (JSW), and now has over 80% market share in Japanese extrusion blow molding machine market.

This new machine is to produce 3 layers 20L jerrycan with handle. One of the must-see from this machine is re-pelletized marine plastic waste is used in the middle layer. Though re-pelletized resin is used in the middle layer, appearance and inside of the product are clean and unscented because of using virgin pellet in the outer and inner layer. TAHARA's precisely calculated Co-ex head with accumulated experience realizes uniform layer thickness of each layer. The Co-ex head is made in TAHARA's factory from designing to assembling, so TAHARA can make Co-ex head at any layer construction ratio.