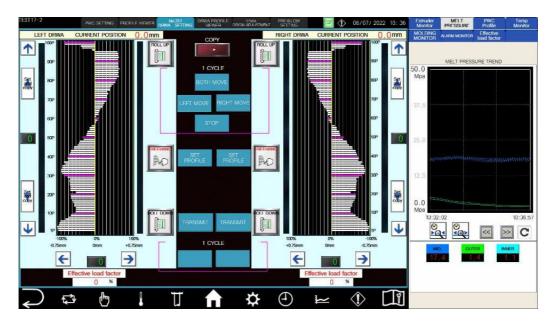

TAHARA is going to launch a new effort to improve usability. By Adapting 22inch screen colorful touch panel, even inexperienced operator can operate visually. Also by keeping connecting the machine to internet, TAHARA mechanic can see real-time

machine's conditions like electric load current, alarm history, temperature of each unit and program remotely to advise how to solve the problem when the customer requests.

Remarkable new spec is DRWA collaborating with JSW. Two motors attached right and left side of the head drive to push and pull the ring inside head, thus you can change and eccentric wall thickness of parison from the touch panel with your finger as you like even during operation according to the product shape.