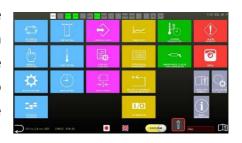

TAHARA is going to launch a new effort to improve usability. By Adapting 22inch screen colorful touch panel, even inexperienced operator can operate visually. Also by keeping connecting the machine to internet, TAHARA mechanic can see real-time

machine's conditions like electric load current, alarm history, temperature of each unit and program remotely to advise how to solve the problem when the customer requests.

Remarkable new spec is DRWA collaborating with JSW. Two motors attached right and left side of the head drive to push and pull the ring inside head, thus you can change and eccentric wall thickness of parison from the touch panel with your finger as you like even during operation according to the product shape.