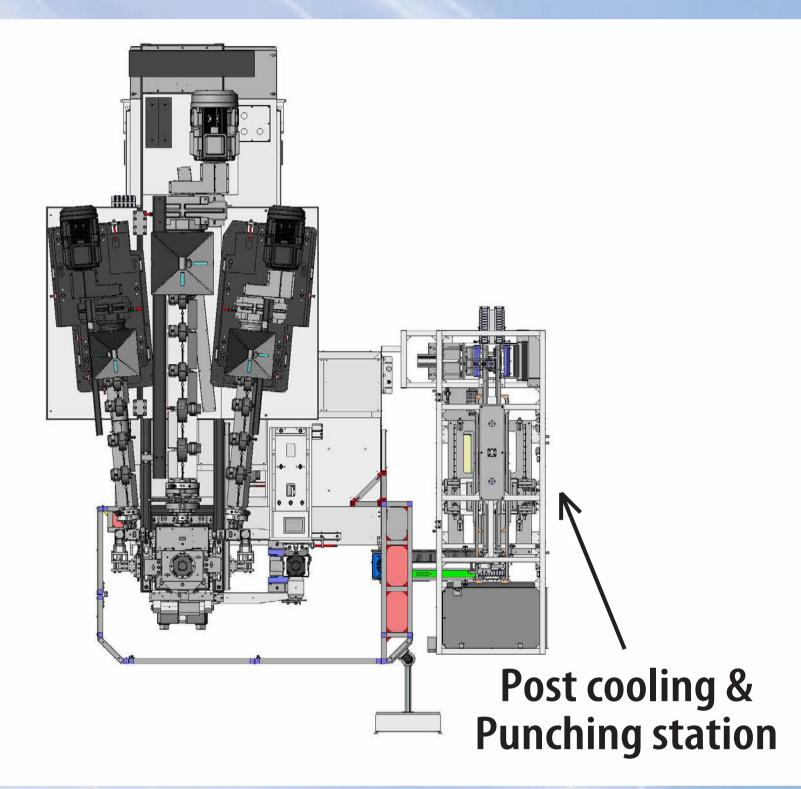

The "TJS" machine is our new developed fully electric extrusion blow molding machine that is for producing 20L Jerry Can. It is mainly targeted for global market especially EU and Russia. There are two different types of extruder specifications which are single layer with 90mm extruder or 3 layers with 80mm extruder & 55mm extruders×2. The machine width became shorter than our exisiting line-up with having post cooling and punching station externally.