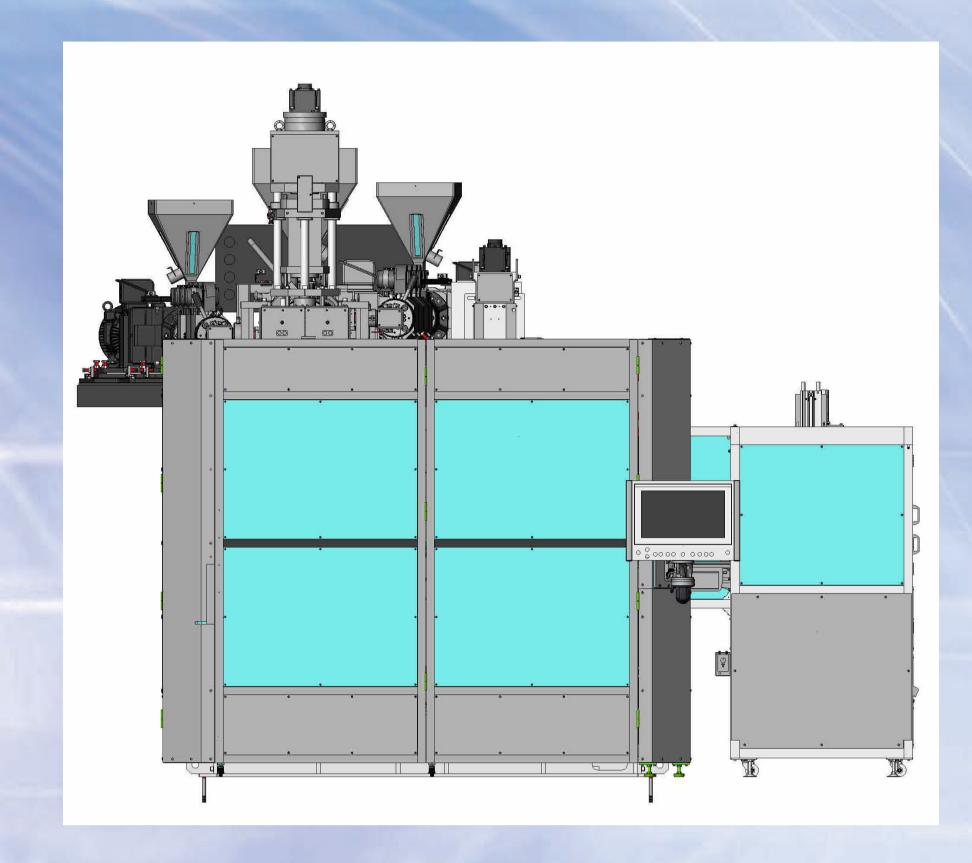

The "TJS" machine is our new developed fully electric extrusion blow molding machine that is for producing 20L Jerry Can. It is mainly targeted for global market especially EU and Russia. There are two different types of extruder specifications which are single layer with 90mm extruder or 3 layers with 80mm extruder & 55mm extruders×2. The machine width became shorter than our exisiting line-up with having post cooling and punching station externally.