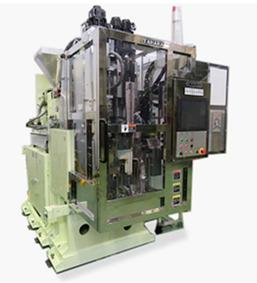

Model: MSE-40E/32M-AP(T2)

Single layer (Single station / 2 parisons)

This machine is an example.

We'll offer the most suitable blow molding machine according to your request like shape and size of the machine, resin, layer composition and necessary production amount.