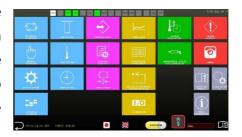

TAHARA is going to launch a new effort to improve usability. By Adapting 22inch screen colorful touch panel, even inexperienced operator can operate visually. Also by keeping connecting the machine to internet, TAHARA mechanic can see real-time

machine's conditions like electric load current, alarm history, temperature of each unit and program remotely to advise how to solve the problem when the customer requests.

Remarkable new spec is DRWA collaborating with JSW. Two motors attached right and left side of the head drive to push and pull the ring inside head, thus you can change and eccentric wall thickness of parison from the touch panel with your finger as you like even during operation according to the product shape.