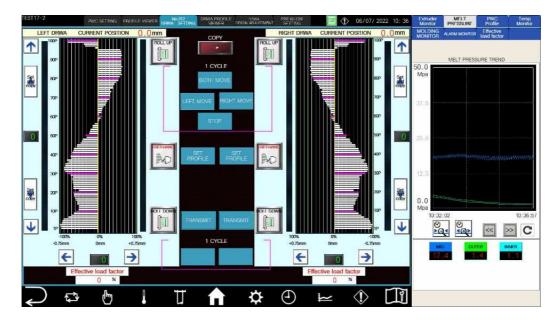

TAHARA is going to launch a new effort to improve usability. By Adapting 22inch screen colorful touch panel, even inexperienced operator can operate visually. Also by keeping connecting the machine to internet, TAHARA mechanic can see real-time

machine's conditions like electric load current, alarm history, temperature of each unit and program remotely to advise how to solve the problem when the customer requests.

Remarkable new spec is DRWA collaborating with JSW. Two motors attached right and left side of the head drive to push and pull the ring inside head, thus you can change and eccentric wall thickness of parison from the touch panel with your finger as you like even during operation according to the product shape.