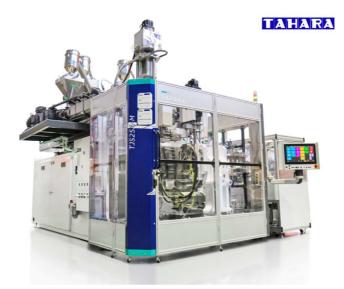

TAHARA Machinery Ltd. is exhibiting the latest fully electric extrusion blow molding machine at K 2022 in Dusseldorf, Germany at Hall 13 Booth A61.

TAHARA, Japanese No.1 blow molding machine maker, is going to exhibit a new lineup of fully electric blow molding machine for global market at K2022. Tahara is a subsidiary of Japan Steel Works (JSW), and now has over 80% market share in Japanese extrusion blow molding machine market.

This new machine is to produce 3 layers 20L jerrycan with handle. One of the must-see from this machine is re-pelletized marine plastic waste is used in the middle layer. Though re-pelletized resin is used in the middle layer, appearance and inside of the product are clean and unscented because of using virgin pellet in the outer and inner layer. TAHARA's precisely calculated Co-ex head with accumulated experience realizes uniform layer thickness of each layer. The Co-ex head is made in TAHARA's factory from designing to assembling, so TAHARA can make Co-ex head at any layer construction ratio.

TAHARA will show new values in addition to the traditional technology like "Made in Japan" quality, durable construction, precise operability and energy conservation of fully electric machine, which reduce defects and increase your production. Please check the actual machine at K2022.